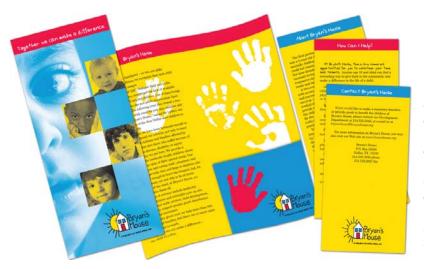

## **Bryan's House**

NON PROFIT

<u>Situation:</u> Bryan's House provides medically supervised daycare services to children who are affected, or infected, by HIV/AIDS, or cope with other serious disease, disability or injury. They needed a way to educate donors, medical personnel, board members, and potential daycare parents as well as enlist volunteers.

**<u>Objective</u>**: Create a look that would appeal to three primary audiences and a system to present information to these disparate audiences in a cost-effective package.

## Actions:

- Strategized with leadership and gathered information
- Designed an identity that focused on the kids
- Designed a small pocket folder to contain inserts
- Designed and wrote 15 inserts to address the various audiences

**<u>Results</u>**: Materials were easy to use and claimed the attention Bryan's House required. GMS (formerly TMD) was selected to head their marketing efforts after the success of the project.

David Thomas, Executive Director of Bryan's House, stated TMD was selected to head its marketing efforts after several firms were considered. "We wanted to increase public awareness that Bryan's House has expanded its mission to include children with serious medical needs, as well as serving children and their families impacted by HIV/AIDS. TMD has the right mix of services needed to help accomplish this task."